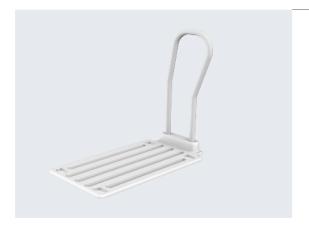

| CODE:          | HM-9201              |
|----------------|----------------------|
| NAME:          | Bed Handrail         |
| COLOR:         | Off White            |
| MATERIAL:      | Carbon Steel<br>Pipe |
| CONFIGURATION: | Safety Belt          |
|                | Storage Belt         |