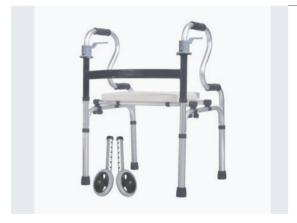

| CODE:          | HM-8212      |
|----------------|--------------|
| NAME:          | Walking Aids |
| MATERIAL:      | Aluminum     |
| CONFIGURATION: | Length       |
|                | Adjustable   |
|                | Height       |
|                | Adjustable   |