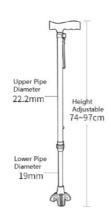

### Walking Safety PROTECTING YOUR HEALTH

| CODE:          | HM-6101A                               |
|----------------|----------------------------------------|
| NAME:          | Walking Stick                          |
| COLOR:         | Black                                  |
| MATERIAL:      | Aluminum                               |
| FOOT MAT TYPE: | Single Leg,<br>Three Leg,<br>Four Leg, |
|                | Six Leg                                |
| CONFIGURATION: | 10 Gears                               |
|                | Height                                 |
|                | Adjustable                             |

| CODE:          | HM-6101B      |
|----------------|---------------|
| CODE.          | Rubberized    |
| NAME:          | Walking Stick |
| COLOR:         | Blue          |
| MATERIAL:      | Aluminum      |
| FOOT MAT TYPE: | Single Leg,   |
|                | Three Leg,    |
|                | Four Leg,     |
|                | Six Leg       |
| CONFIGURATION: | 10 Gears      |
|                | Height        |
|                | Adjustable    |