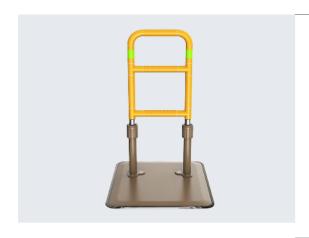

| CODE:          | HM-5301A             |
|----------------|----------------------|
| NAME:          | Bed Handrail         |
| COLOR:         | Yellow / White       |
| MATERIAL:      | Stainless Steel      |
| CONFIGURATION: | Height<br>Adjustable |