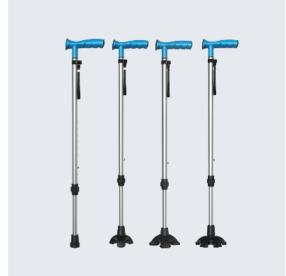

| CODE:          | HM-6101B      |
|----------------|---------------|
| CODE.          | Rubberized    |
| NAME:          | Walking Stick |
| COLOR:         | Blue          |
| MATERIAL:      | Aluminum      |
| FOOT MAT TYPE: | Single Leg,   |
|                | Three Leg,    |
|                | Four Leg,     |
|                | Six Leg       |
| CONFIGURATION: | 10 Gears      |
|                | Height        |
|                | Adjustable    |