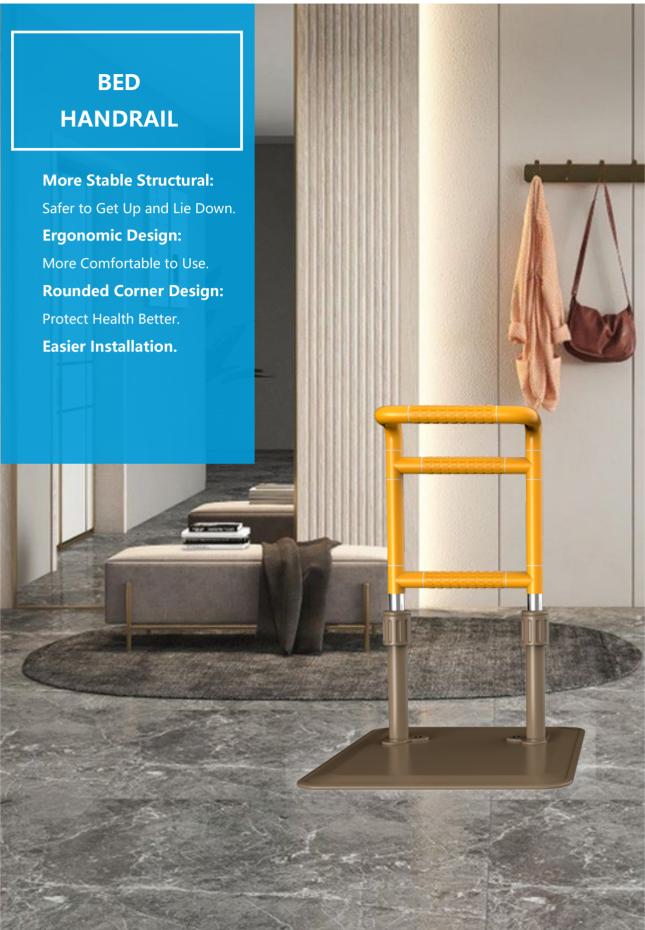

**WALKING SAFETY** 

**PROTECTING YOUR HEALTH** 

BED HANDRAIL

| CODE:          | HM-5301A             |
|----------------|----------------------|
| NAME:          | Bed Handrail         |
| COLOR:         | Yellow / White       |
| MATERIAL:      | Stainless Steel      |
| CONFIGURATION: | Height<br>Adjustable |

| CODE:          | HM-5301B             |
|----------------|----------------------|
| NAME:          | Bed Handrail         |
| COLOR:         | Yellow / White       |
| MATERIAL:      | Stainless Steel      |
| CONFIGURATION: | Height<br>Adjustable |