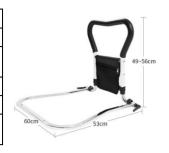

| CODE:          | HM-5301A             |
|----------------|----------------------|
| NAME:          | Bed Handrail         |
| COLOR:         | Yellow / White       |
| MATERIAL:      | Stainless Steel      |
| CONFIGURATION: | Height<br>Adjustable |