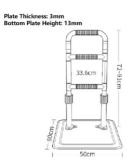

| CODE:          | HM-5301A             |
|----------------|----------------------|
| NAME:          | Bed Handrail         |
| COLOR:         | Yellow / White       |
| MATERIAL:      | Stainless Steel      |
| CONFIGURATION: | Height<br>Adjustable |