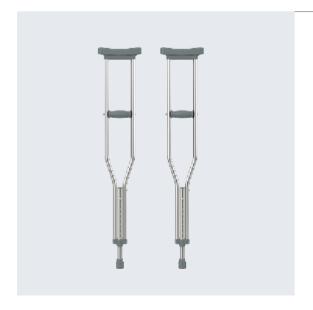

| CODE:          | HM-6301A   |
|----------------|------------|
| NAME:          | Underarm   |
|                | Crutches   |
| COLOR:         | Grey       |
| MATERIAL:      | Aluminum   |
| CONFIGURATION: | Height     |
|                | Adjustable |