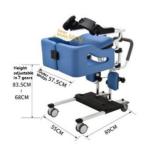

| CODE:          | HM-501A / B    |
|----------------|----------------|
| NAME:          | Walking Aids   |
| MATERIAL:      | Aluminum       |
| CONFIGURATION: | Four-wheel     |
|                | Foot Brake     |
|                | 7 Gears Height |
|                | Adjustable     |