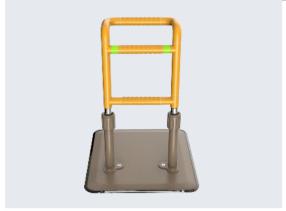

| CODE:          | HM-5301B             |
|----------------|----------------------|
| NAME:          | Bed Handrail         |
| COLOR:         | Yellow / White       |
| MATERIAL:      | Stainless Steel      |
| CONFIGURATION: | Height<br>Adjustable |