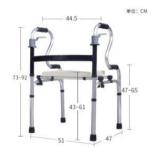

| CODE:          | HM-8212      |
|----------------|--------------|
| NAME:          | Walking Aids |
| MATERIAL:      | Aluminum     |
| CONFIGURATION: | Length       |
|                | Adjustable   |
|                | Height       |
|                | Adjustable   |