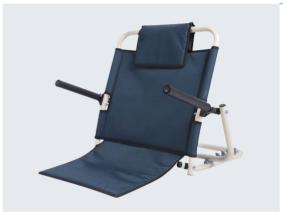

| NAME:          | Bed           |
|----------------|---------------|
|                | Guardrail     |
| COLOR:         | Customized    |
| BED TYPE:      | Flat Bed,     |
|                | Hospital Bed, |
|                | Home Bed      |
| CONFIGURATION: | 3-11 Gears    |
|                | Adjustable    |