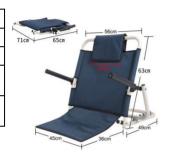

| NAME:          | Bed           |
|----------------|---------------|
|                | Guardrail     |
| COLOR:         | Customized    |
| BED TYPE:      | Flat Bed,     |
|                | Hospital Bed, |
|                | Home Bed      |
| CONFIGURATION: | 3-11 Gears    |
|                | Adjustable    |