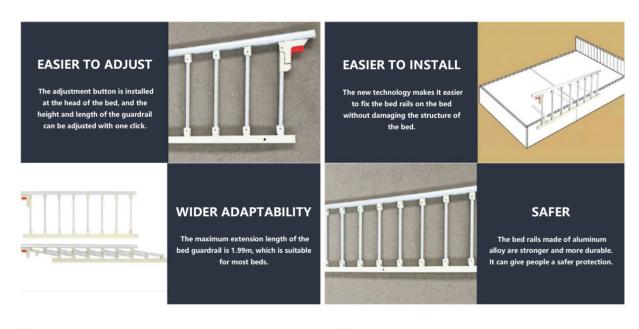

| NAME:          | Bed           |
|----------------|---------------|
|                | Guardrail     |
| COLOR:         | Customized    |
| BED TYPE:      | Flat Bed,     |
|                | Hospital Bed, |
|                | Home Bed      |
| CONFIGURATION: | 3-11 Gears    |
|                | Adjustable    |