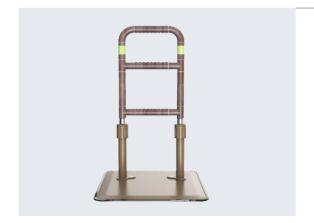

# 03

WALKING STICK

| CODE:          | HM-S100       |
|----------------|---------------|
| NAME:          | Bed Handrail  |
| COLOR:         | Black & White |
|                | Silver        |
| MATERIAL:      | Carbon Steel  |
| CONFIGURATION: | Foldable      |
|                | Adjustable    |
|                | Height        |