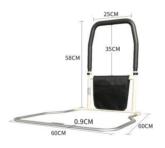

| HM-9100       |
|---------------|
| Bed Handrail  |
| Off White     |
| Carbon Steel  |
| Pipe          |
| Aluminum Base |
| Safety Belt   |
| Storage Belt  |
|               |

| CODE:          | HM-9100B              |
|----------------|-----------------------|
| NAME:          | Bed Handrail          |
| COLOR:         | Off White             |
| MATERIAL:      | Carbon Steel          |
|                | Pipe<br>Aluminum Base |
| CONFIGURATION: | Safety Belt           |
|                | Storage Belt          |