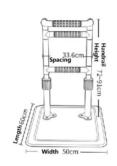

| CODE:          | HM-5301B             |
|----------------|----------------------|
| NAME:          | Bed Handrail         |
| COLOR:         | Yellow / White       |
| MATERIAL:      | Stainless Steel      |
| CONFIGURATION: | Height<br>Adjustable |