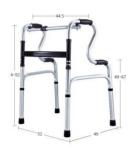

| CODE:          | HM-2200              |
|----------------|----------------------|
| NAME:          | Walking Aids         |
| MATERIAL:      | Carbon Steel         |
| COLOR:         | Black                |
| CONFIGURATION: | Height<br>Adjustable |