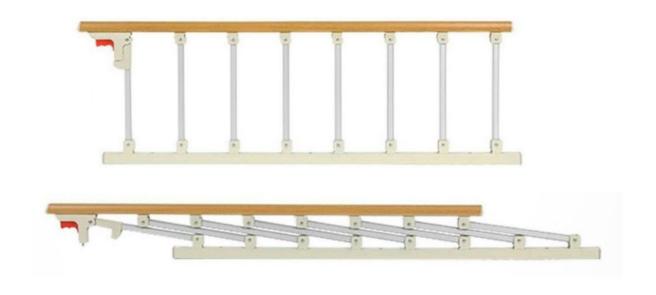

| NAME:          | Bed           |
|----------------|---------------|
|                | Guardrail     |
| COLOR:         | Customized    |
| BED TYPE:      | Flat Bed,     |
|                | Hospital Bed, |
|                | Home Bed      |
| CONFIGURATION: | 3-11 Gears    |
|                | Adjustable    |