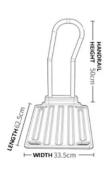

| CODE:          | HM-9201              |
|----------------|----------------------|
| NAME:          | Bed Handrail         |
| COLOR:         | Off White            |
| MATERIAL:      | Carbon Steel<br>Pipe |
| CONFIGURATION: | Safety Belt          |
|                | Storage Belt         |