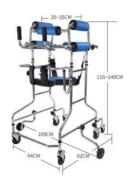

| CODE:          | HM-8212      |
|----------------|--------------|
| NAME:          | Walking Aids |
| MATERIAL:      | Aluminum     |
| CONFIGURATION: | Length       |
|                | Adjustable   |
|                | Height       |
|                | Adjustable   |