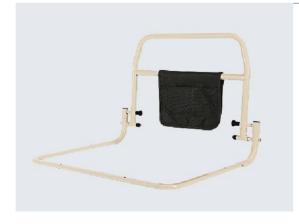

| CODE:          | HM-9201              |
|----------------|----------------------|
| NAME:          | Bed Handrail         |
| COLOR:         | Off White            |
| MATERIAL:      | Carbon Steel<br>Pipe |
| CONFIGURATION: | Safety Belt          |
|                | Storage Belt         |