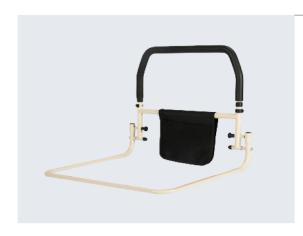

| HM-9100       |
|---------------|
| Bed Handrail  |
| Off White     |
| Carbon Steel  |
| Pipe          |
| Aluminum Base |
| Safety Belt   |
| Storage Belt  |
|               |

| CODE:          | HM-9100B              |
|----------------|-----------------------|
| NAME:          | Bed Handrail          |
| COLOR:         | Off White             |
| MATERIAL:      | Carbon Steel          |
|                | Pipe<br>Aluminum Base |
| CONFIGURATION: | Safety Belt           |
|                | Storage Belt          |