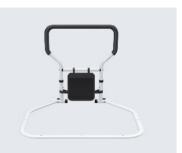

# 03

WALKING STICK

| CODE:          | HM-S100       |
|----------------|---------------|
| NAME:          | Bed Handrail  |
| COLOR:         | Black & White |
|                | Silver        |
| MATERIAL:      | Carbon Steel  |
| CONFIGURATION: | Foldable      |
|                | Adjustable    |
|                | Height        |