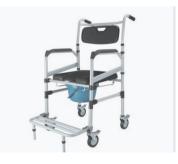

| CODE:          | HM-801                   |
|----------------|--------------------------|
| NAME:          | Walking Aids             |
| MATERIAL:      | Aluminum                 |
| CONFIGURATION: | Four-wheel<br>Foot Brake |
|                | Height<br>Adjustable     |

| CODE:          | HM-501A / B    |
|----------------|----------------|
| NAME:          | Walking Aids   |
| MATERIAL:      | Aluminum       |
| CONFIGURATION: | Four-wheel     |
|                | Foot Brake     |
|                | 7 Gears Height |
|                | Adjustable     |