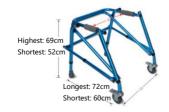

| CODE:          | HM-8207SZ    |
|----------------|--------------|
| NAME:          | Walking Aids |
| MATERIAL:      | Aluminum     |
| CONFIGURATION: | Universal    |
|                | Wheel or Not |
|                | Height       |
|                | Adjustable   |