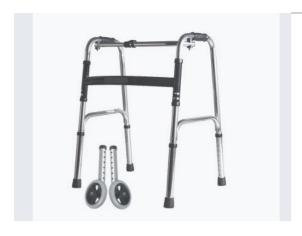

#### Walking Safety PROTECTING YOUR HEALTH

| CODE:          | HM-8202                   |
|----------------|---------------------------|
| NAME:          | Walking Aids              |
| MATERIAL:      | Aluminum                  |
| CONFIGURATION: | Universal<br>Wheel or Not |
|                | Height<br>Adjustable      |

| CODE:          | HM-8207      |
|----------------|--------------|
| NAME:          | Walking Aids |
| MATERIAL:      | Aluminum     |
| CONFIGURATION: | Universal    |
|                | Wheel or Not |
|                | Height       |
|                | Adjustable   |