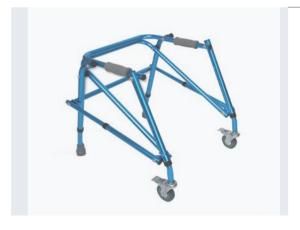

| CODE:          | HM-8207SZ    |
|----------------|--------------|
| NAME:          | Walking Aids |
| MATERIAL:      | Aluminum     |
| CONFIGURATION: | Universal    |
|                | Wheel or Not |
|                | Height       |
|                | Adjustable   |