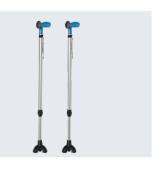

| CODE:          | HM-6301A   |
|----------------|------------|
| NAME:          | Underarm   |
|                | Crutches   |
| COLOR:         | Grey       |
| MATERIAL:      | Aluminum   |
| CONFIGURATION: | Height     |
|                | Adjustable |