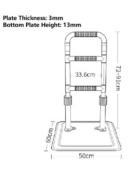

# 03

WALKING STICK

| CODE:          | HM-S100       |
|----------------|---------------|
| NAME:          | Bed Handrail  |
| COLOR:         | Black & White |
|                | Silver        |
| MATERIAL:      | Carbon Steel  |
| CONFIGURATION: | Foldable      |
|                | Adjustable    |
|                | Height        |