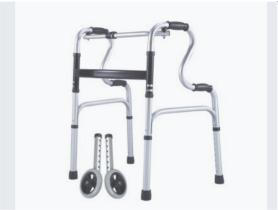

| CODE:          | HM-8212      |
|----------------|--------------|
| NAME:          | Walking Aids |
| MATERIAL:      | Aluminum     |
| CONFIGURATION: | Length       |
|                | Adjustable   |
|                | Height       |
|                | Adjustable   |