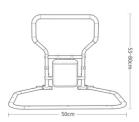

#### Walking Safety PROTECTING YOUR HEALTH

| CODE:          | HM-8202                   |
|----------------|---------------------------|
| NAME:          | Walking Aids              |
| MATERIAL:      | Aluminum                  |
| CONFIGURATION: | Universal<br>Wheel or Not |
|                | Height<br>Adjustable      |