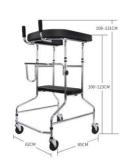

| CODE:          | HM-8207      |
|----------------|--------------|
| NAME:          | Walking Aids |
| MATERIAL:      | Aluminum     |
| CONFIGURATION: | Universal    |
|                | Wheel or Not |
|                | Height       |
|                | Adjustable   |