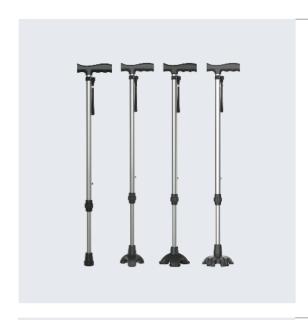

### Walking Safety PROTECTING YOUR HEALTH

| CODE:          | HM-6101A                               |
|----------------|----------------------------------------|
| NAME:          | Walking Stick                          |
| COLOR:         | Black                                  |
| MATERIAL:      | Aluminum                               |
| FOOT MAT TYPE: | Single Leg,<br>Three Leg,<br>Four Leg, |
|                | Six Leg                                |
| CONFIGURATION: | 10 Gears                               |
|                | Height                                 |
|                | Adjustable                             |

| CODE:          | HM-6101B      |
|----------------|---------------|
| CODE.          | Rubberized    |
| NAME:          | Walking Stick |
| COLOR:         | Blue          |
| MATERIAL:      | Aluminum      |
| FOOT MAT TYPE: | Single Leg,   |
|                | Three Leg,    |
|                | Four Leg,     |
|                | Six Leg       |
| CONFIGURATION: | 10 Gears      |
|                | Height        |
|                | Adjustable    |