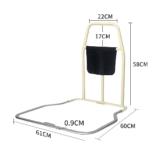

| CODE:          | HM-5301B             |
|----------------|----------------------|
| NAME:          | Bed Handrail         |
| COLOR:         | Yellow / White       |
| MATERIAL:      | Stainless Steel      |
| CONFIGURATION: | Height<br>Adjustable |