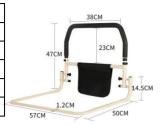

| HM-9100       |
|---------------|
| Bed Handrail  |
| Off White     |
| Carbon Steel  |
| Pipe          |
| Aluminum Base |
| Safety Belt   |
| Storage Belt  |
|               |

| CODE:          | HM-9100B              |
|----------------|-----------------------|
| NAME:          | Bed Handrail          |
| COLOR:         | Off White             |
| MATERIAL:      | Carbon Steel          |
|                | Pipe<br>Aluminum Base |
| CONFIGURATION: | Safety Belt           |
|                | Storage Belt          |