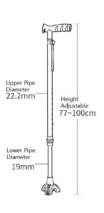

| CODE:          | HM-6101B      |
|----------------|---------------|
| CODE.          | Rubberized    |
| NAME:          | Walking Stick |
| COLOR:         | Blue          |
| MATERIAL:      | Aluminum      |
| FOOT MAT TYPE: | Single Leg,   |
|                | Three Leg,    |
|                | Four Leg,     |
|                | Six Leg       |
| CONFIGURATION: | 10 Gears      |
|                | Height        |
|                | Adjustable    |