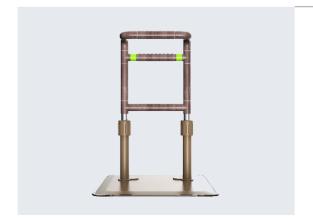

| HM-9100       |
|---------------|
| Bed Handrail  |
| Off White     |
| Carbon Steel  |
| Pipe          |
| Aluminum Base |
| Safety Belt   |
| Storage Belt  |
|               |

| CODE:          | HM-9100B              |
|----------------|-----------------------|
| NAME:          | Bed Handrail          |
| COLOR:         | Off White             |
| MATERIAL:      | Carbon Steel          |
|                | Pipe<br>Aluminum Base |
| CONFIGURATION: | Safety Belt           |
|                | Storage Belt          |