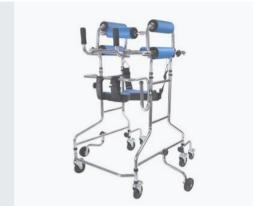

| CODE:          | HM-8207SZ    |
|----------------|--------------|
| NAME:          | Walking Aids |
| MATERIAL:      | Aluminum     |
| CONFIGURATION: | Universal    |
|                | Wheel or Not |
|                | Height       |
|                | Adjustable   |