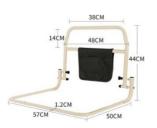

| CODE:          | HM-9201              |
|----------------|----------------------|
| NAME:          | Bed Handrail         |
| COLOR:         | Off White            |
| MATERIAL:      | Carbon Steel<br>Pipe |
| CONFIGURATION: | Safety Belt          |
|                | Storage Belt         |