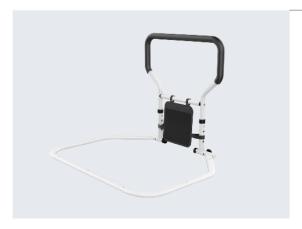

# 03

WALKING STICK

| CODE:          | HM-S100       |
|----------------|---------------|
| NAME:          | Bed Handrail  |
| COLOR:         | Black & White |
|                | Silver        |
| MATERIAL:      | Carbon Steel  |
| CONFIGURATION: | Foldable      |
|                | Adjustable    |
|                | Height        |