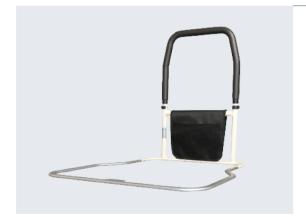

| HM-9100       |
|---------------|
| Bed Handrail  |
| Off White     |
| Carbon Steel  |
| Pipe          |
| Aluminum Base |
| Safety Belt   |
| Storage Belt  |
|               |

| CODE:          | HM-9100B              |
|----------------|-----------------------|
| NAME:          | Bed Handrail          |
| COLOR:         | Off White             |
| MATERIAL:      | Carbon Steel          |
|                | Pipe<br>Aluminum Base |
| CONFIGURATION: | Safety Belt           |
|                | Storage Belt          |