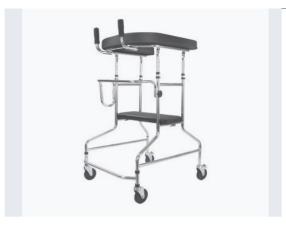

#### Walking Safety PROTECTING YOUR HEALTH

| CODE:          | HM-8202                   |
|----------------|---------------------------|
| NAME:          | Walking Aids              |
| MATERIAL:      | Aluminum                  |
| CONFIGURATION: | Universal<br>Wheel or Not |
|                | Height<br>Adjustable      |