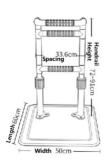

| HM-9100       |
|---------------|
| Bed Handrail  |
| Off White     |
| Carbon Steel  |
| Pipe          |
| Aluminum Base |
| Safety Belt   |
| Storage Belt  |
|               |

| CODE:          | HM-9100B              |
|----------------|-----------------------|
| NAME:          | Bed Handrail          |
| COLOR:         | Off White             |
| MATERIAL:      | Carbon Steel          |
|                | Pipe<br>Aluminum Base |
| CONFIGURATION: | Safety Belt           |
|                | Storage Belt          |