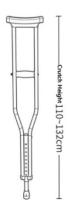

| CODE:          | HM-6301A   |
|----------------|------------|
| NAME:          | Underarm   |
|                | Crutches   |
| COLOR:         | Grey       |
| MATERIAL:      | Aluminum   |
| CONFIGURATION: | Height     |
|                | Adjustable |