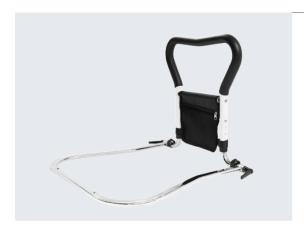

| CODE:          | HM-5301A             |
|----------------|----------------------|
| NAME:          | Bed Handrail         |
| COLOR:         | Yellow / White       |
| MATERIAL:      | Stainless Steel      |
| CONFIGURATION: | Height<br>Adjustable |