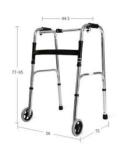

| CODE:          | HM-8207SZ    |
|----------------|--------------|
| NAME:          | Walking Aids |
| MATERIAL:      | Aluminum     |
| CONFIGURATION: | Universal    |
|                | Wheel or Not |
|                | Height       |
|                | Adjustable   |