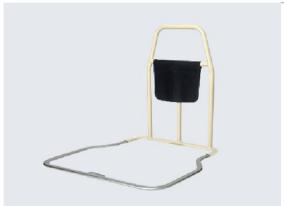

| CODE:          | HM-5301B             |
|----------------|----------------------|
| NAME:          | Bed Handrail         |
| COLOR:         | Yellow / White       |
| MATERIAL:      | Stainless Steel      |
| CONFIGURATION: | Height<br>Adjustable |